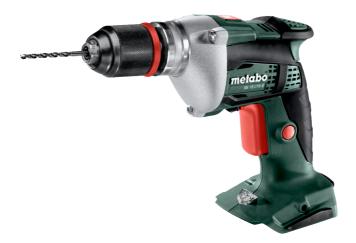

## 18 V Cordless Drill BE 18 LTX 6

- Fast and handy cordless drill with high precision for drilling into metal
- Collar (Ø 43 mm) for versatile use
- · Integrated working light to illuminate the contact area
- Robust die cast aluminium gear housing for optimum heat dissipation and durability
- Overload protection: protects the motor from overheating
- Battery packs with capacity display for checking the charge status
- Ultra-M technology: highest performance, gentle charging and 3 years of warranty on the battery pack.

| Order no.<br>EAN code           | 600261890<br>4007430263520 |
|---------------------------------|----------------------------|
| Battery voltage                 | 18 V                       |
| Maximum torque                  | 4 Nm                       |
| Drill Ø steel                   | 6 mm                       |
| Drill-Ø soft wood               | 12 mm                      |
| No-load speed                   | 0 - 4.000 rpm              |
| Chuck capacity                  | 1 - 10 mm                  |
| Weight (including battery pack) | 1,2 kg                     |